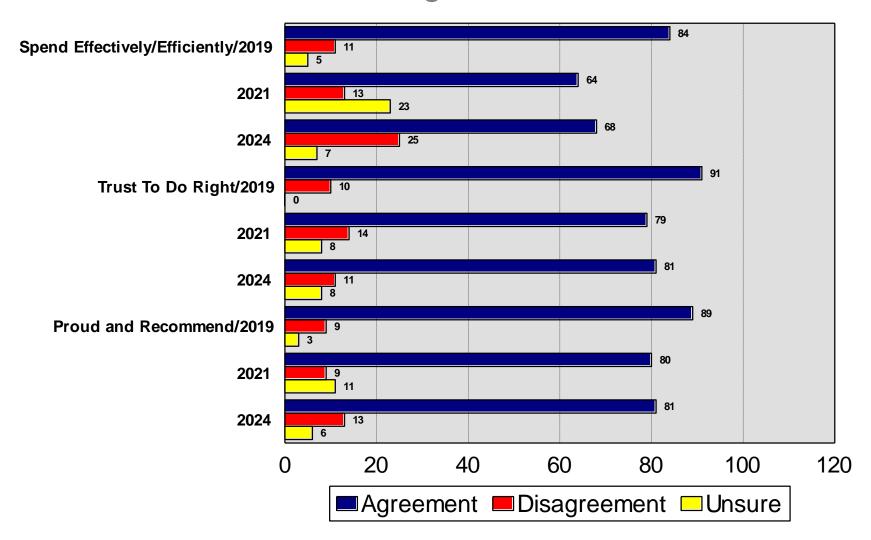

#### **MEETING MINUTES**

Tammy Fredrickson welcomed all in attendance

- Reviewed Budget
- Reviewed Morris Leatherman Survey
- Discussion regarding a referendum

9:00 Meeting Adjourned

Next Meeting will be June 18, 2024 at 8:00 a.m.