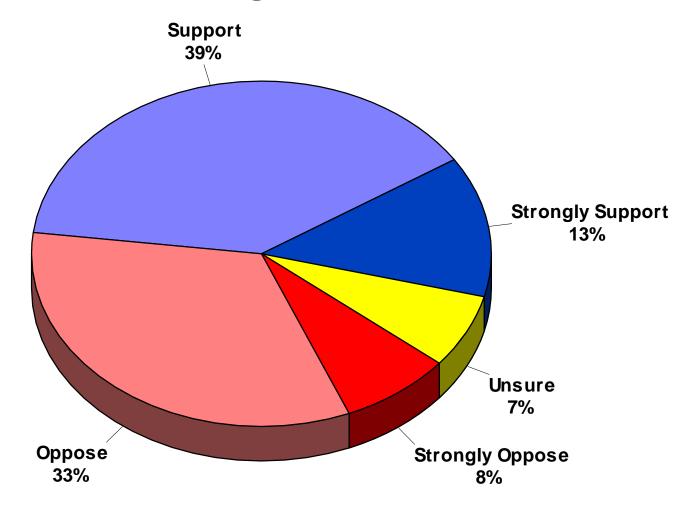

#### **MEETING MINUTES**

Tammy Fredrickson welcomed all in attendance

- Reviewed Budget
- Reviewed Morris Leatherman Survey
- Discussion regarding a referendum

9:00 Meeting Adjourned

Next Meeting will be June 18, 2024 at 8:00 a.m.