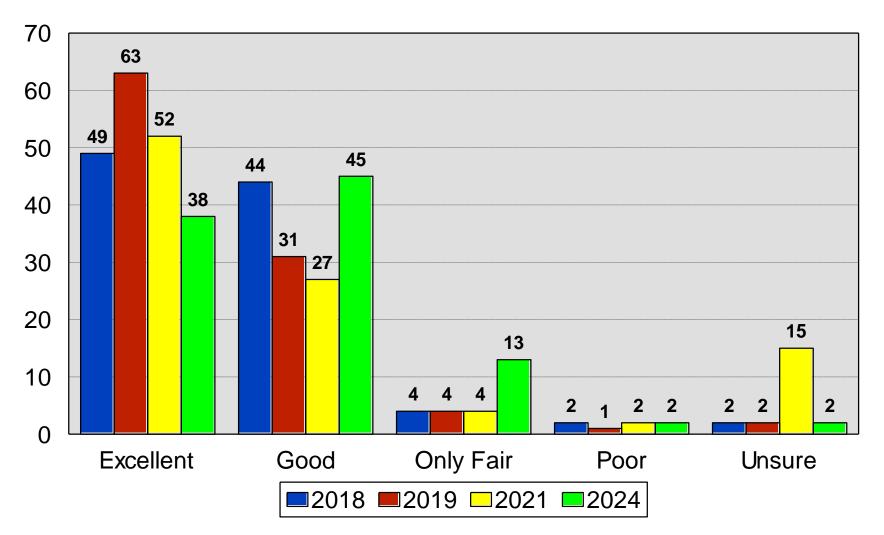

#### **MEETING MINUTES**

Tammy Fredrickson welcomed all in attendance

- Reviewed Budget
- Reviewed Morris Leatherman Survey
- Discussion regarding a referendum

9:00 Meeting Adjourned

Next Meeting will be June 18, 2024 at 8:00 a.m.