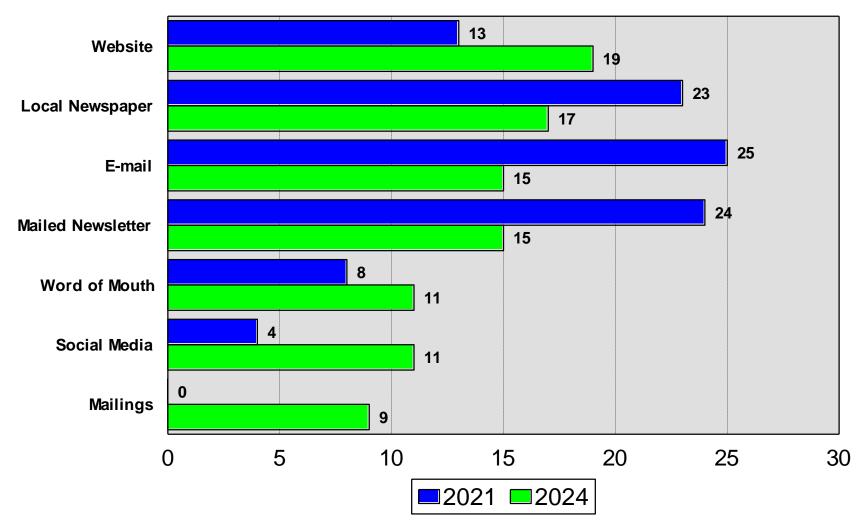

e Area School District



## Arguments in Support 2024 Prior Lake-Savage Area School District



## Arguments in Opposition 2024 Prior Lake-Savage Area School District



## \$1,624 PPU Operating Levy (Post Test)

2024 Prior Lake-Savage Area School District



# **Primary Source of Information**

2024 Prior Lake-Savage Area School District



# Level of Information

2024 Prior Lake-Savage Area School District



# Satisfied with the Amount of Print

2024 Prior Lake-Savage Area School District



# Sources of Information I

2024 Prior Lake-Savage Area School District



# Sources of Information II

2024 Prior Lake-Savage Area School District



# Newspapers

## 2024 Prior Lake-Savage Area School District



# **Best Way to Receive Information**

2024 Prior Lake-Savage Area School District