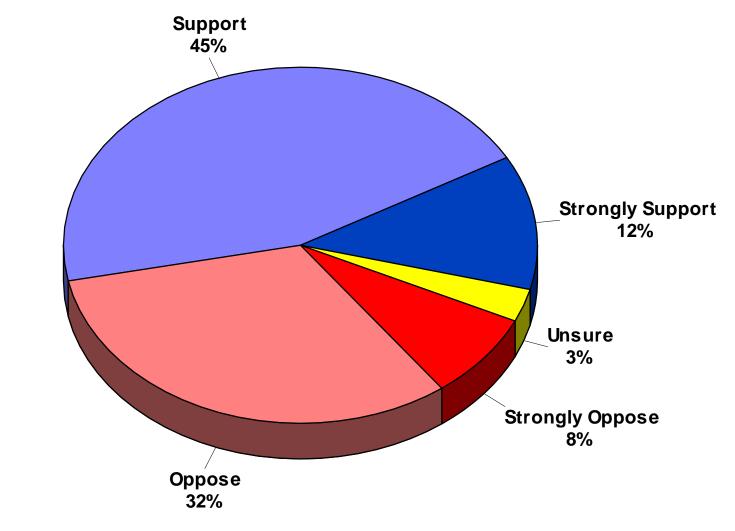

#### **MEETING MINUTES**

Tammy Fredrickson welcomed all in attendance

- Reviewed Budget
- Reviewed Morris Leatherman Survey
- Discussion regarding a referendum

9:00 Meeting Adjourned

Next Meeting will be June 18, 2024 at 8:00 a.m.