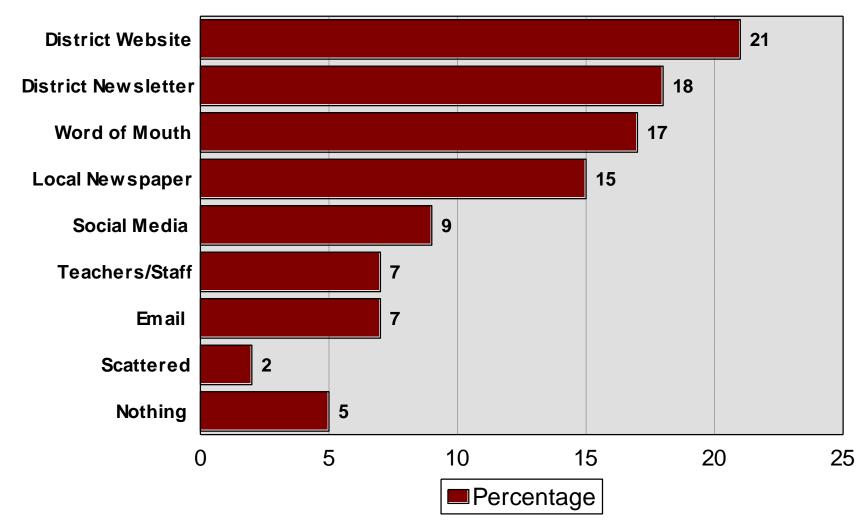

#### **MEETING MINUTES**

Tammy Fredrickson welcomed all in attendance

- Reviewed Budget
- Reviewed Morris Leatherman Survey
- Discussion regarding a referendum

9:00 Meeting Adjourned

Next Meeting will be June 18, 2024 at 8:00 a.m.