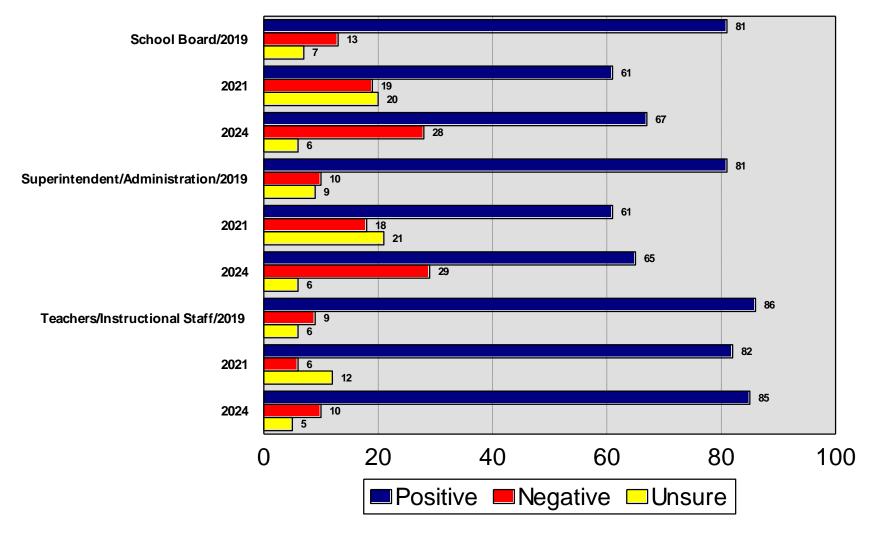

#### **MEETING MINUTES**

Tammy Fredrickson welcomed all in attendance

- Reviewed Budget
- Reviewed Morris Leatherman Survey
- Discussion regarding a referendum

9:00 Meeting Adjourned

Next Meeting will be June 18, 2024 at 8:00 a.m.