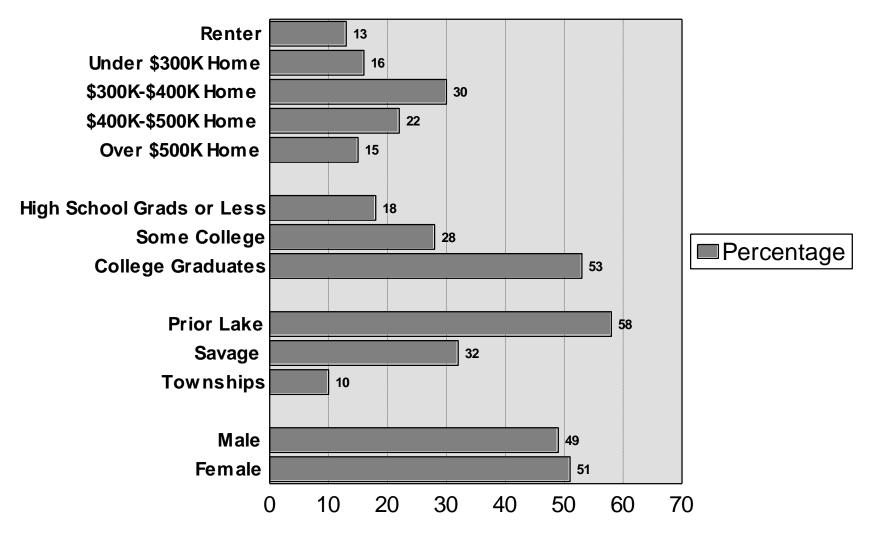

#### **MEETING MINUTES**

Tammy Fredrickson welcomed all in attendance

- Reviewed Budget
- Reviewed Morris Leatherman Survey
- Discussion regarding a referendum

9:00 Meeting Adjourned

Next Meeting will be June 18, 2024 at 8:00 a.m.