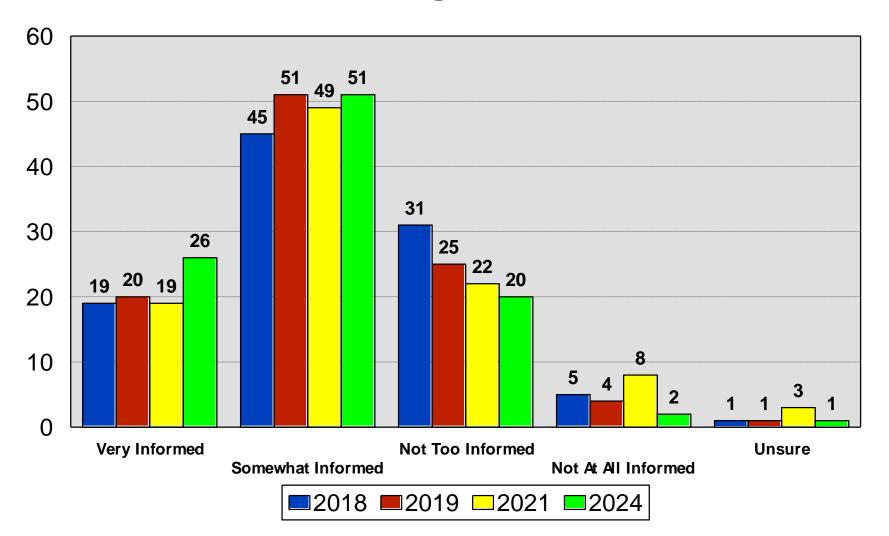

#### **MEETING MINUTES**

Tammy Fredrickson welcomed all in attendance

- Reviewed Budget
- Reviewed Morris Leatherman Survey
- Discussion regarding a referendum

9:00 Meeting Adjourned

Next Meeting will be June 18, 2024 at 8:00 a.m.