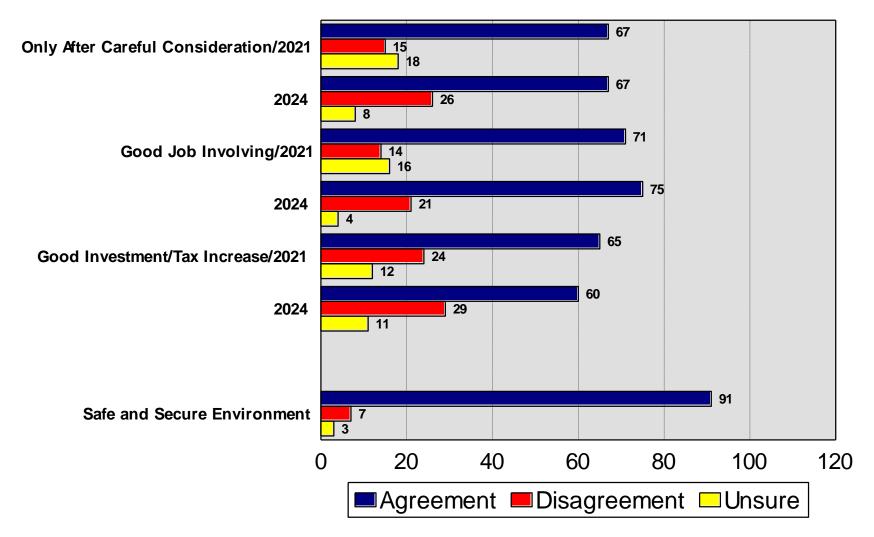

#### **MEETING MINUTES**

Tammy Fredrickson welcomed all in attendance

- Reviewed Budget
- Reviewed Morris Leatherman Survey
- Discussion regarding a referendum

9:00 Meeting Adjourned

Next Meeting will be June 18, 2024 at 8:00 a.m.