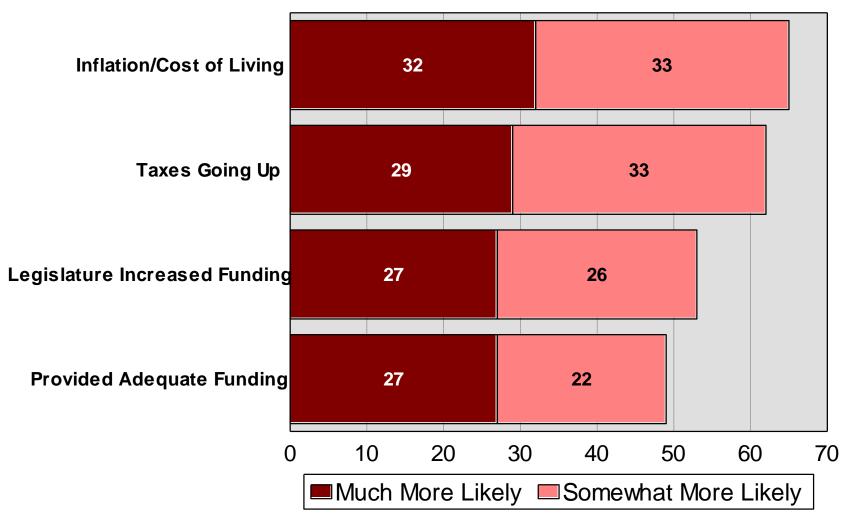

#### **MEETING MINUTES**

Tammy Fredrickson welcomed all in attendance

- Reviewed Budget
- Reviewed Morris Leatherman Survey
- Discussion regarding a referendum

9:00 Meeting Adjourned

Next Meeting will be June 18, 2024 at 8:00 a.m.