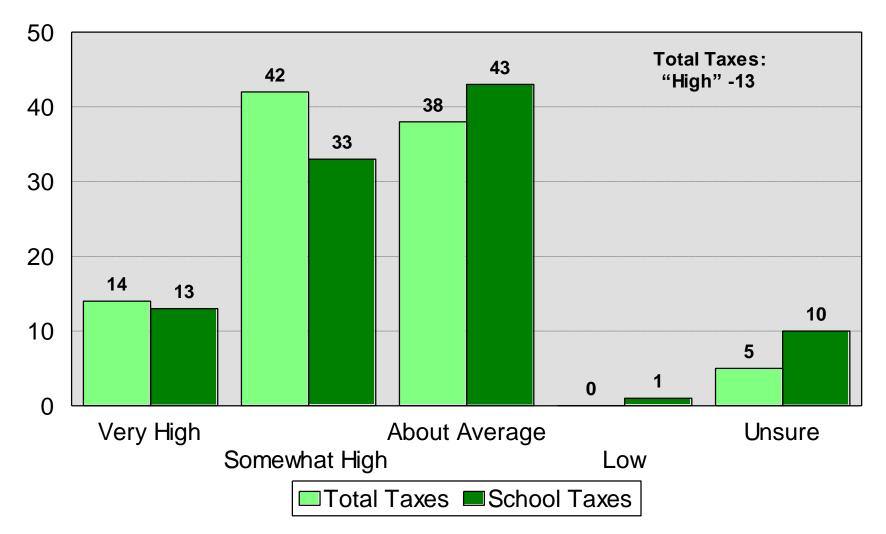

#### **MEETING MINUTES**

Tammy Fredrickson welcomed all in attendance

- Reviewed Budget
- Reviewed Morris Leatherman Survey
- Discussion regarding a referendum

9:00 Meeting Adjourned

Next Meeting will be June 18, 2024 at 8:00 a.m.