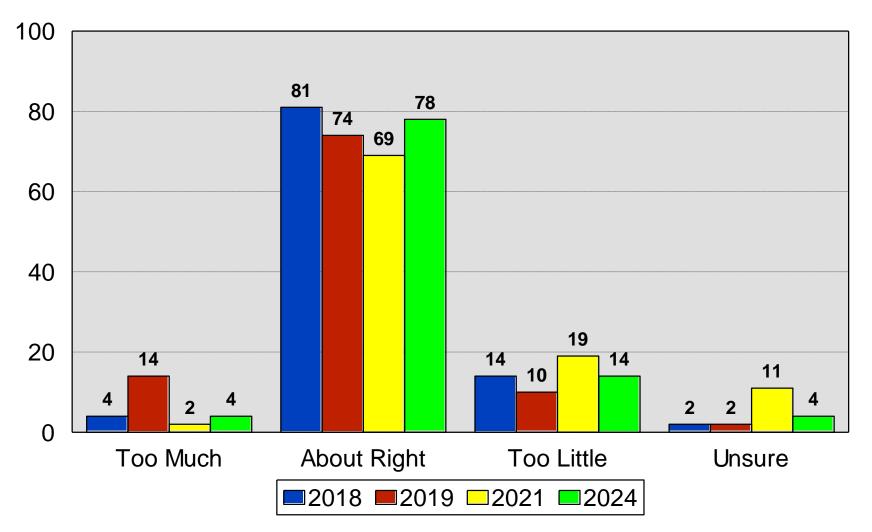

#### **MEETING MINUTES**

Tammy Fredrickson welcomed all in attendance

- Reviewed Budget
- Reviewed Morris Leatherman Survey
- Discussion regarding a referendum

9:00 Meeting Adjourned

Next Meeting will be June 18, 2024 at 8:00 a.m.