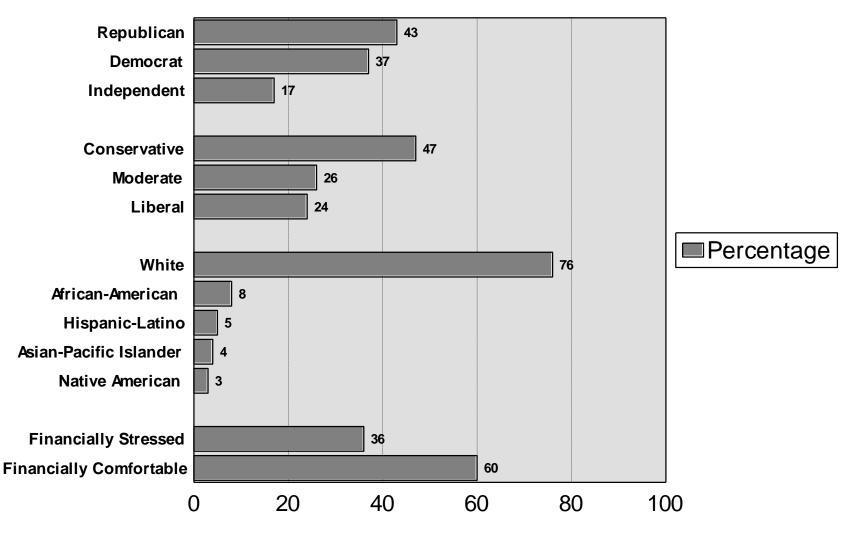

#### **MEETING MINUTES**

Tammy Fredrickson welcomed all in attendance

- Reviewed Budget
- Reviewed Morris Leatherman Survey
- Discussion regarding a referendum

9:00 Meeting Adjourned

Next Meeting will be June 18, 2024 at 8:00 a.m.