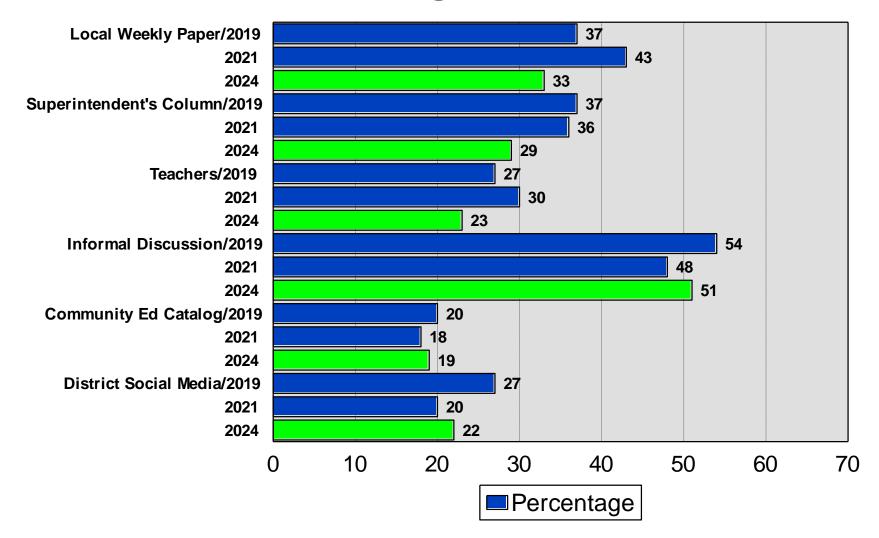

#### **MEETING MINUTES**

Tammy Fredrickson welcomed all in attendance

- Reviewed Budget
- Reviewed Morris Leatherman Survey
- Discussion regarding a referendum

9:00 Meeting Adjourned

Next Meeting will be June 18, 2024 at 8:00 a.m.