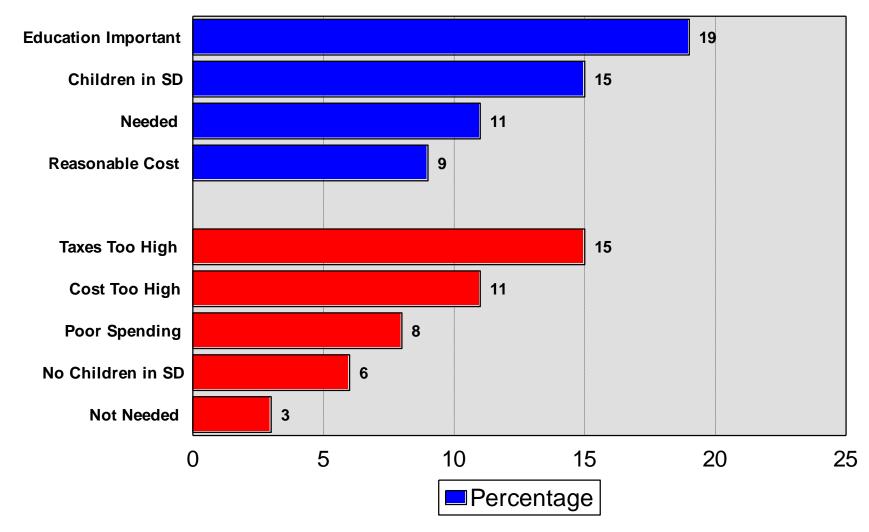

#### **MEETING MINUTES**

Tammy Fredrickson welcomed all in attendance

- Reviewed Budget
- Reviewed Morris Leatherman Survey
- Discussion regarding a referendum

9:00 Meeting Adjourned

Next Meeting will be June 18, 2024 at 8:00 a.m.