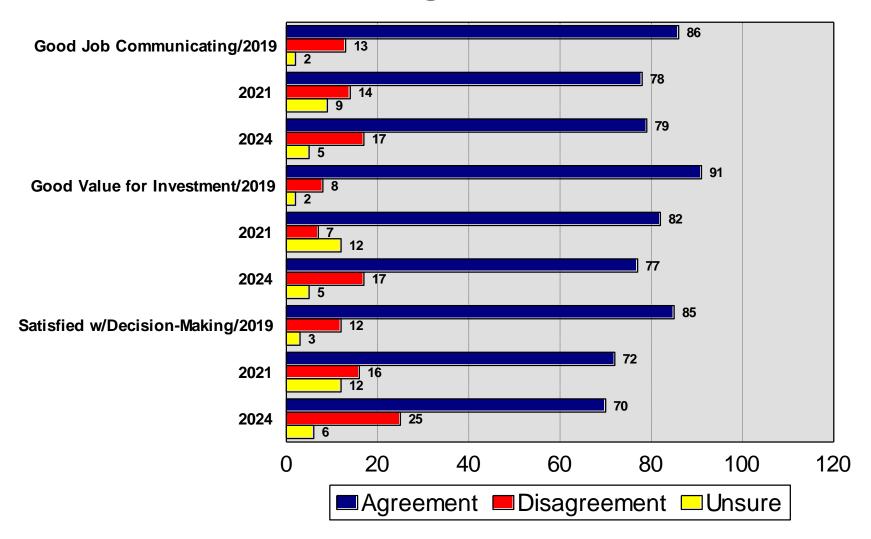

#### **MEETING MINUTES**

Tammy Fredrickson welcomed all in attendance

- Reviewed Budget
- Reviewed Morris Leatherman Survey
- Discussion regarding a referendum

9:00 Meeting Adjourned

Next Meeting will be June 18, 2024 at 8:00 a.m.