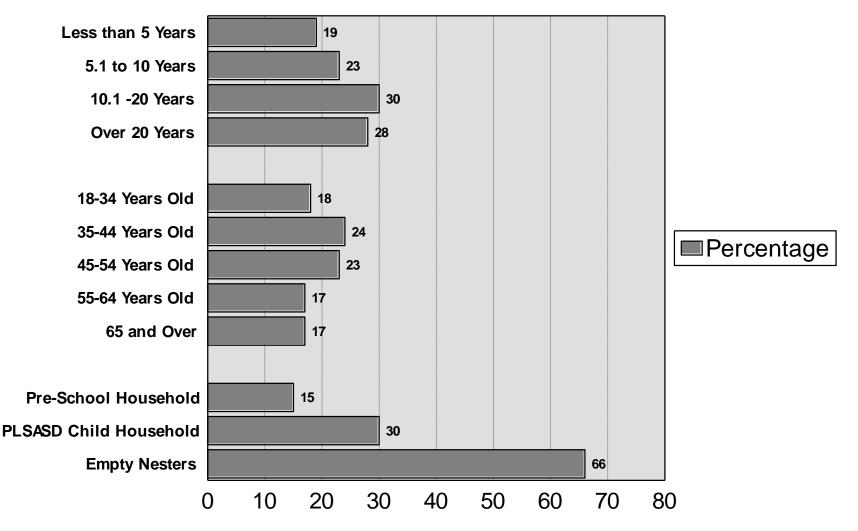

#### **MEETING MINUTES**

Tammy Fredrickson welcomed all in attendance

- Reviewed Budget
- Reviewed Morris Leatherman Survey
- Discussion regarding a referendum

9:00 Meeting Adjourned

Next Meeting will be June 18, 2024 at 8:00 a.m.