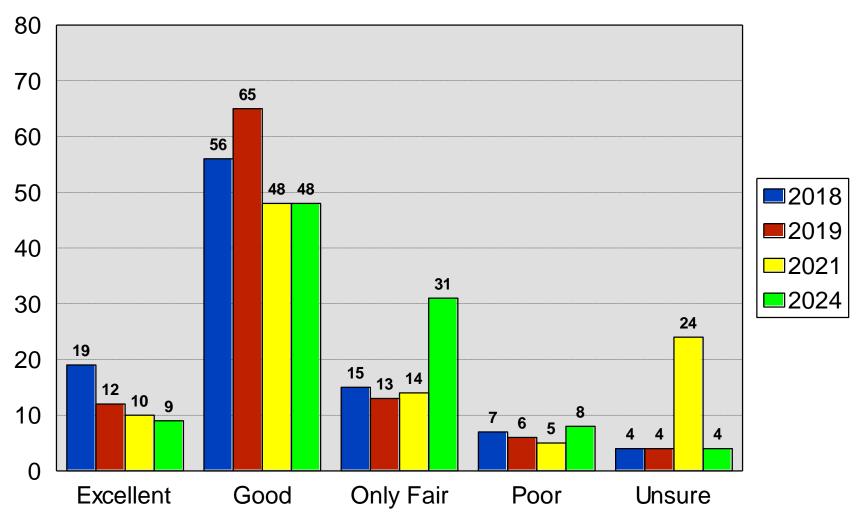

#### **MEETING MINUTES**

Tammy Fredrickson welcomed all in attendance

- Reviewed Budget
- Reviewed Morris Leatherman Survey
- Discussion regarding a referendum

9:00 Meeting Adjourned

Next Meeting will be June 18, 2024 at 8:00 a.m.