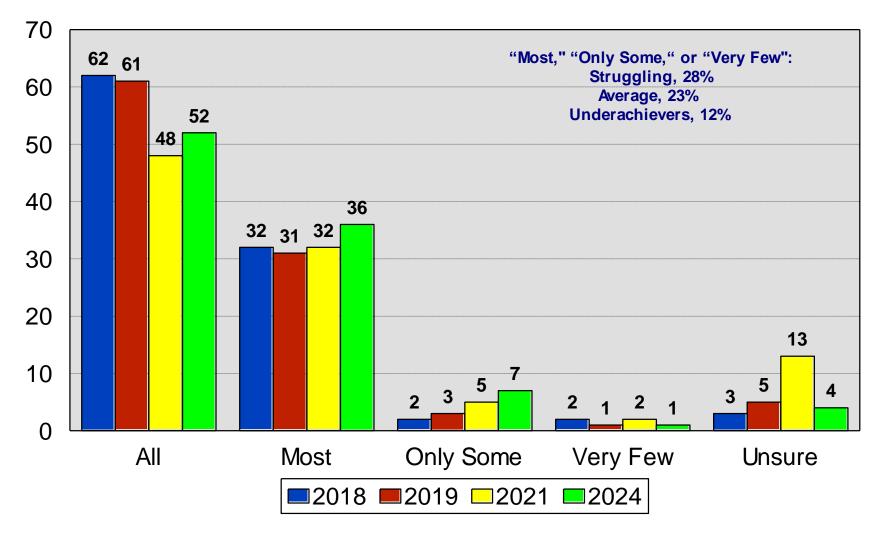

#### **MEETING MINUTES**

Tammy Fredrickson welcomed all in attendance

- Reviewed Budget
- Reviewed Morris Leatherman Survey
- Discussion regarding a referendum

9:00 Meeting Adjourned

Next Meeting will be June 18, 2024 at 8:00 a.m.