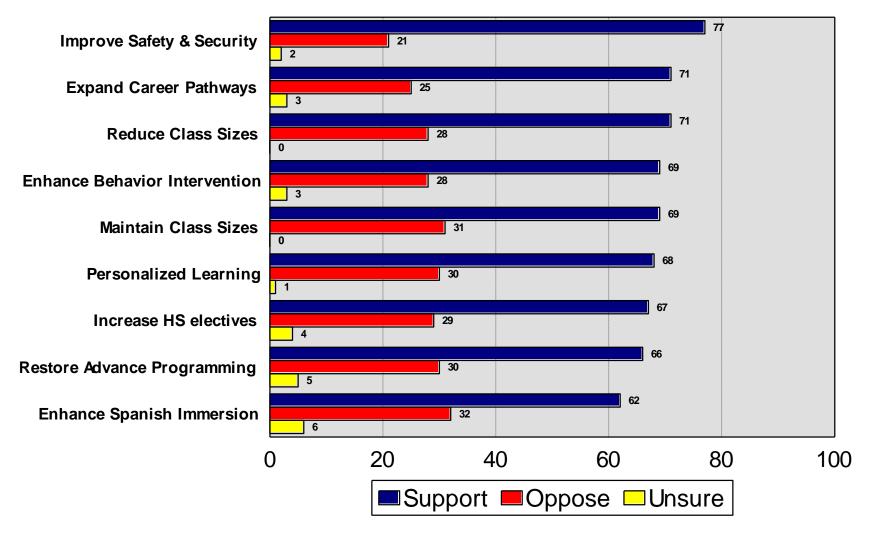

#### **MEETING MINUTES**

Tammy Fredrickson welcomed all in attendance

- Reviewed Budget
- Reviewed Morris Leatherman Survey
- Discussion regarding a referendum

9:00 Meeting Adjourned

Next Meeting will be June 18, 2024 at 8:00 a.m.