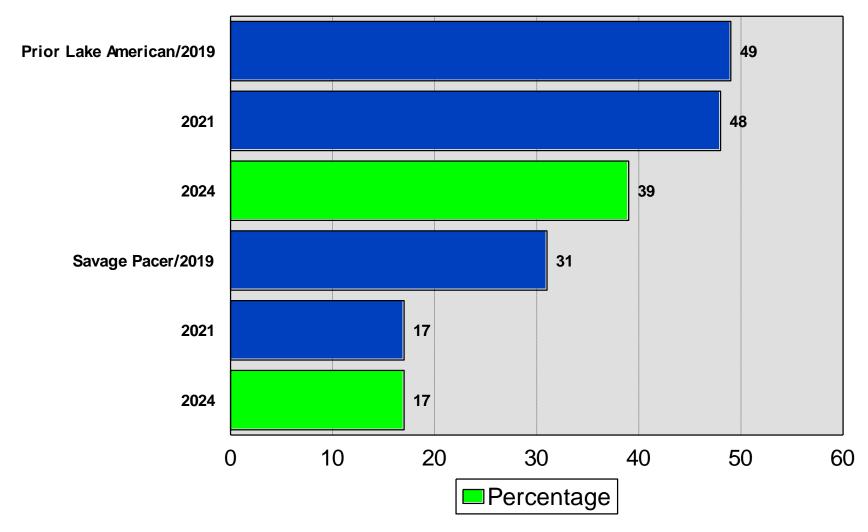

#### **MEETING MINUTES**

Tammy Fredrickson welcomed all in attendance

- Reviewed Budget
- Reviewed Morris Leatherman Survey
- Discussion regarding a referendum

9:00 Meeting Adjourned

Next Meeting will be June 18, 2024 at 8:00 a.m.