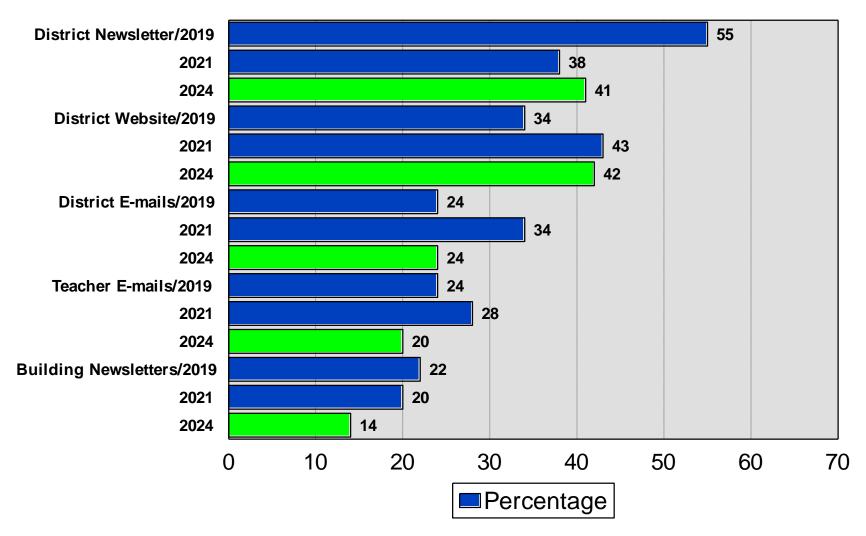

#### **MEETING MINUTES**

Tammy Fredrickson welcomed all in attendance

- Reviewed Budget
- Reviewed Morris Leatherman Survey
- Discussion regarding a referendum

9:00 Meeting Adjourned

Next Meeting will be June 18, 2024 at 8:00 a.m.