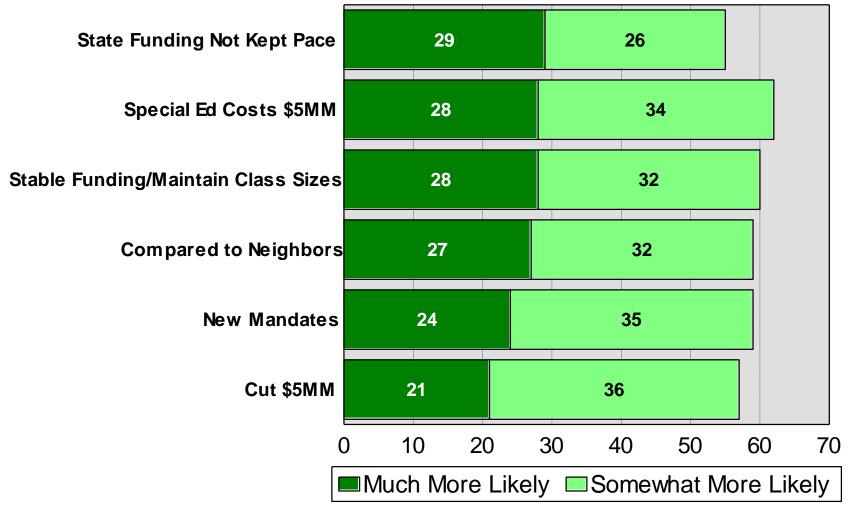

#### **MEETING MINUTES**

Tammy Fredrickson welcomed all in attendance

- Reviewed Budget
- Reviewed Morris Leatherman Survey
- Discussion regarding a referendum

9:00 Meeting Adjourned

Next Meeting will be June 18, 2024 at 8:00 a.m.