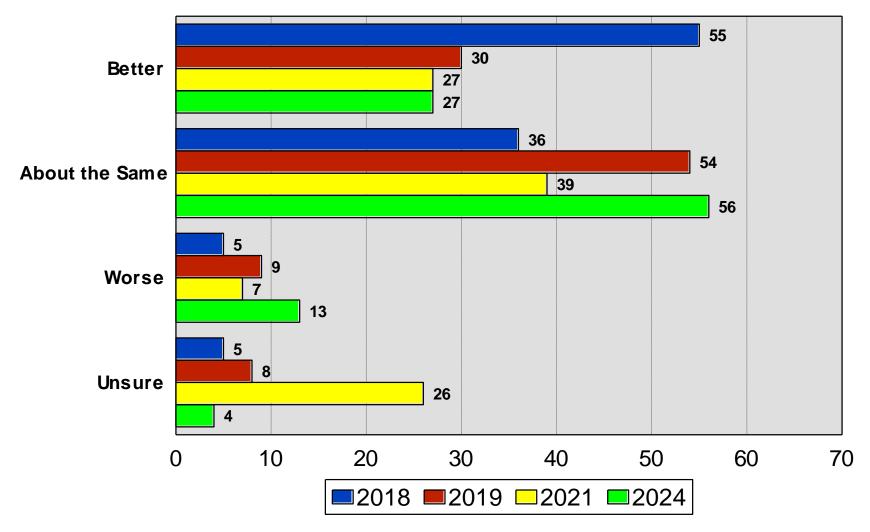

#### **MEETING MINUTES**

Tammy Fredrickson welcomed all in attendance

- Reviewed Budget
- Reviewed Morris Leatherman Survey
- Discussion regarding a referendum

9:00 Meeting Adjourned

Next Meeting will be June 18, 2024 at 8:00 a.m.